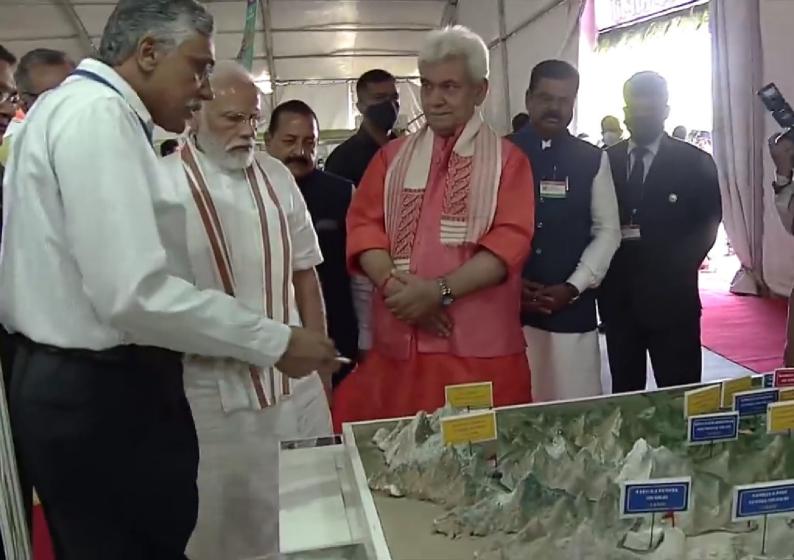

#### 12 हजार करोड़ की लागत से बन रहा 212 किमी 6-लेन दिल्ली -देहरादून ग्रीनफील्ड एक्सेस कंट्रोल्ड एक्सप्रेसवे