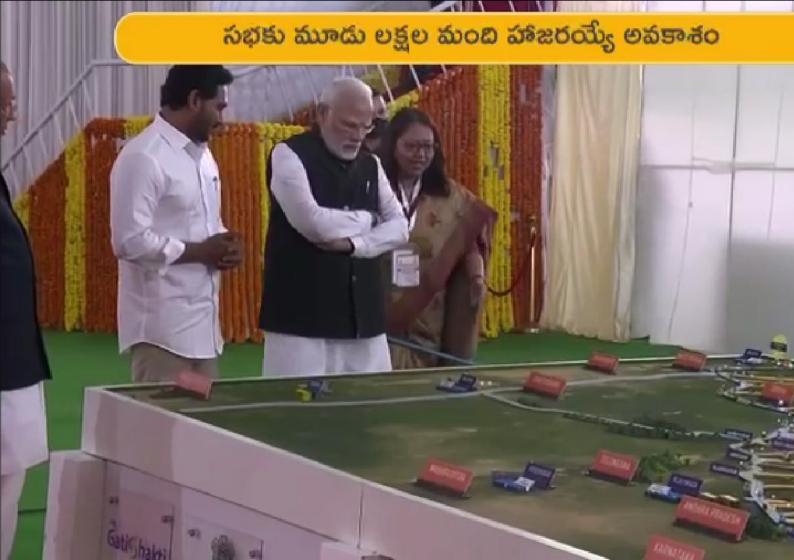

#### 12 हजार करोड़ की लागत से बन रहा 212 किमी 6-लेन दिल्ली -देहरादून ग्रीनफील्ड एक्सेस कंट्रोल्ड एक्सप्रेसवे