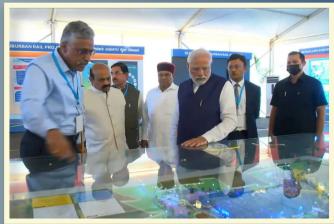

### **JD MODELS**

Scaled Physical models are descriptive replicas of existing projects used for demonstrations & understanding complex structures, machines, & designs. They provide insights into proposed projects & are customized for various sectors, requiring attention to detail.