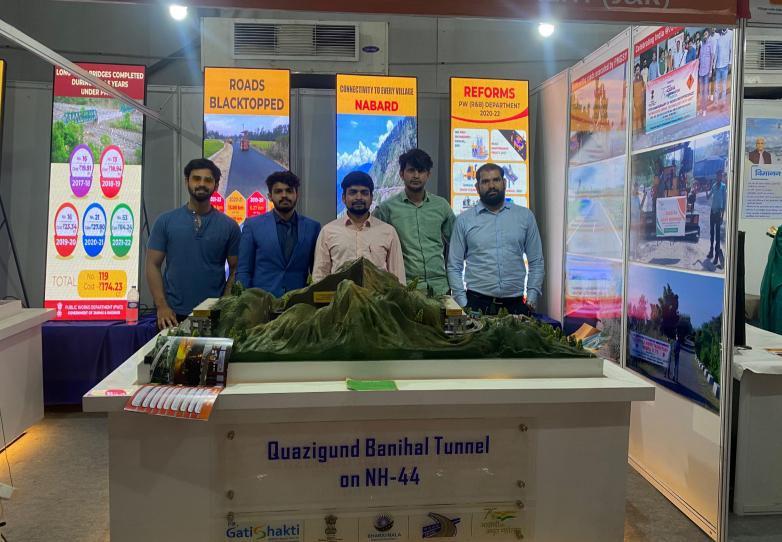

### **JD MODELS**

Scaled Physical models are descriptive replicas of existing projects used for demonstrations & understanding complex structures, machines, & designs. They provide insights into proposed projects & are customized for various sectors, requiring attention to detail.

#### OBLIC WORKS DEPARIMENT (J&K