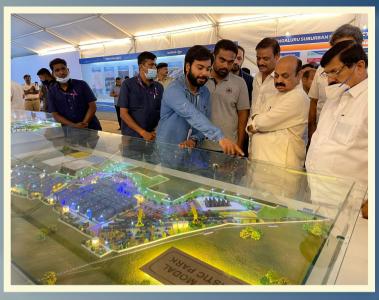

### **JD MODELS**

Scaled Physical models are descriptive replicas of existing projects used for demonstrations & understanding complex structures, machines, & designs. They provide insights into proposed projects & are customized for various sectors, requiring attention to detail.