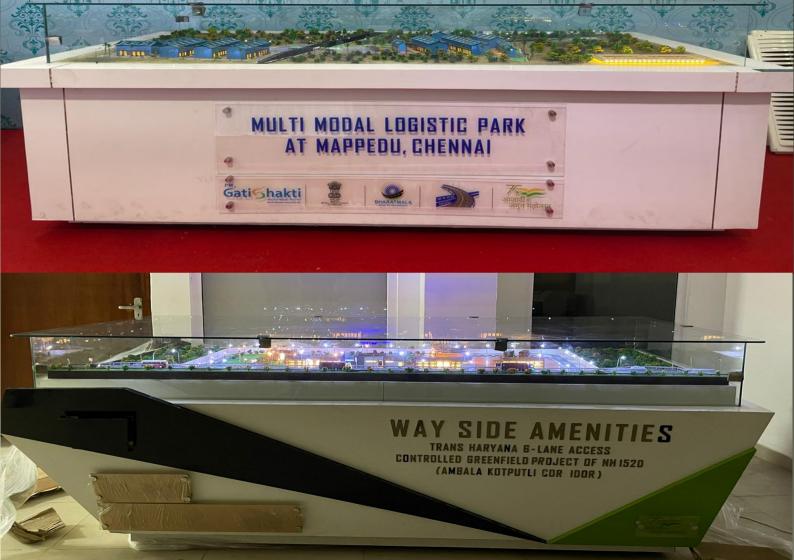

#### 12 हजार करोड़ की लागत से बन रहा 212 किमी 6-लेन दिल्ली -देहरादून ग्रीनफील्ड एक्सेस कंट्रोल्ड एक्सप्रेसवे