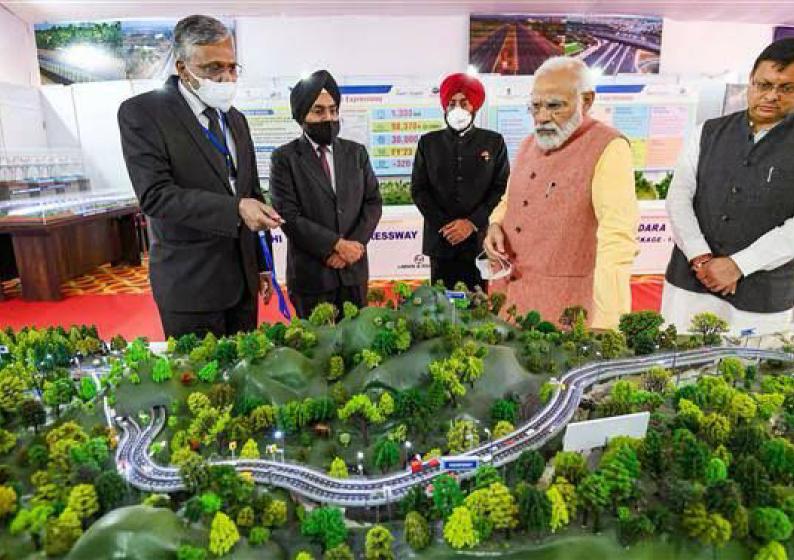

#### 12 हजार करोड़ की लागत से बन रहा 212 किमी 6-लेन दिल्ली -देहरादून ग्रीनफील्ड एक्सेस कंट्रोल्ड एक्सप्रेसवे