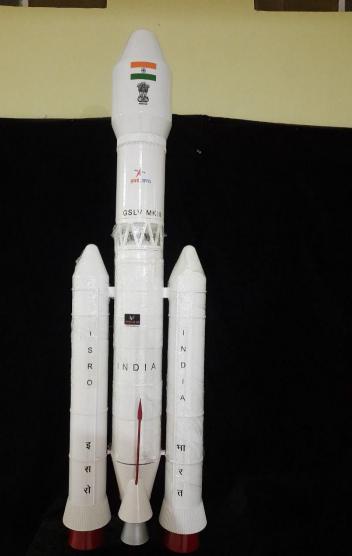

### **JD MODELS**

Scaled Physical models are descriptive replicas of existing projects used for demonstrations & understanding complex structures, machines, & designs. They provide insights into proposed projects & are customized for various sectors, requiring attention to detail.