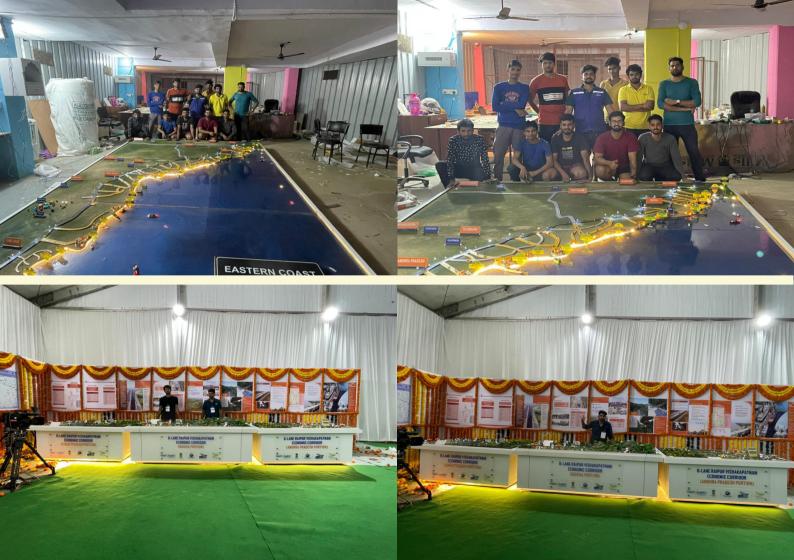

#### 12 हजार करोड़ की लागत से बन रहा 212 किमी 6-लेन दिल्ली -देहरादून ग्रीनफील्ड एक्सेस कंट्रोल्ड एक्सप्रेसवे