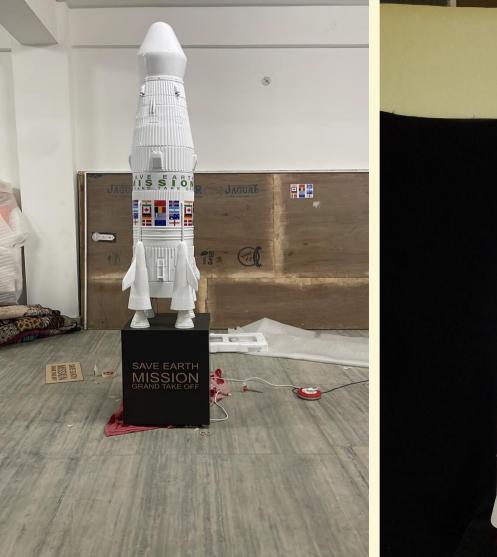

### **JD MODELS**

Scaled Physical models are descriptive replicas of existing projects used for demonstrations & understanding complex structures, machines, & designs. They provide insights into proposed projects & are customized for various sectors, requiring attention to detail.